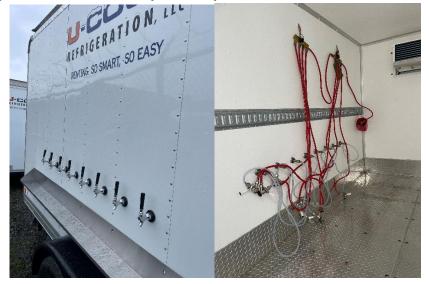

## Draft Beer trailers

We provide faucets, handles, drip trays and drain hoses, on the outside of the trailer.

On the inside, we provide the beer lines, CO2 gas lines, keg couplers, CO2 regulator to connect to the CO2 bottle, and the beer shanks, that pass through the wall.

You provide the keg(s) of beer, and a bottle of CO2 gas.

CO2 bottles come in 5 lbs., 20 lbs., and 50 lbs. sizes.

Rule of thumb is 1 lb. of gas per 1 keg of beer. 5 lbs. bottle = 5 kegs, etc.

Beer taps come in sets of 4. The trailer can have either 4, 8, or 12 faucets per side.

Faucets can be on the driver's side, or passenger side, as needed.

Please specify in advance, how many faucets you will, need and on which side of the trailer.